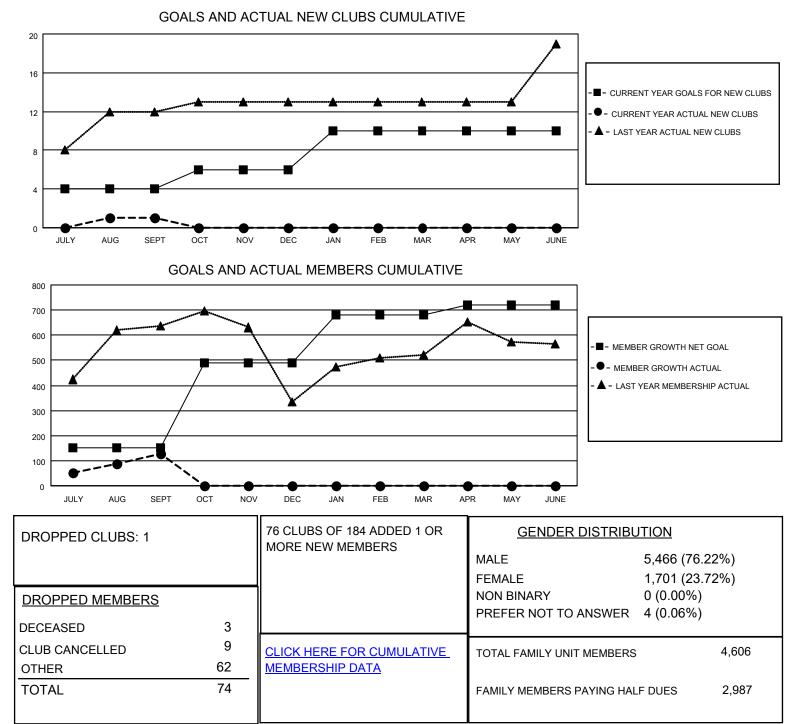

## LOCATION INDIA

District 324 B

Results as of: 9/30/2022

| Clubs                 |               |           |               | Members               |                         |                         |                                                    |
|-----------------------|---------------|-----------|---------------|-----------------------|-------------------------|-------------------------|----------------------------------------------------|
| RESULTS FOR 2022-2023 |               |           |               | RESULTS FOR 2022-2023 |                         |                         |                                                    |
| QUARTER               | NEW CLUB GOAL | NEW CLUBS | DROPPED CLUBS | QUARTER ME            | MBER GROWTH NET<br>GOAL | MEMBER GROWTH<br>ACTUAL | DROPPED<br>MEMBERS ACTUAL<br>(including transfers) |
| JULY/AUG/SEPT         | 4             | 1         | 1             | JULY/AUG/SEPT         | 150                     | 235                     | 74                                                 |
| OCT/NOV/DEC           | 2             | 0         | 0             | OCT/NOV/DEC           | 340                     | 0                       | 0                                                  |
| JAN/FEB/MAR           | 4             | 0         | 0             | JAN/FEB/MAR           | 190                     | 0                       | 0                                                  |
| APR/MAY/JUNE          | 0             | 0         | 0             | APR/MAY/JUNE          | 40                      | 0                       | 0                                                  |